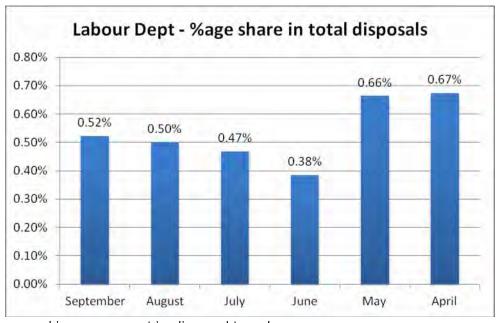

11. District performance has been marked based on some important criteria in Chapter 3(A). In Chapter 3 (B) –we have carried out a detailed analysis on Delayed disposals analysing each department and its trend. Delayed disposals are a very critical area for Sakala.