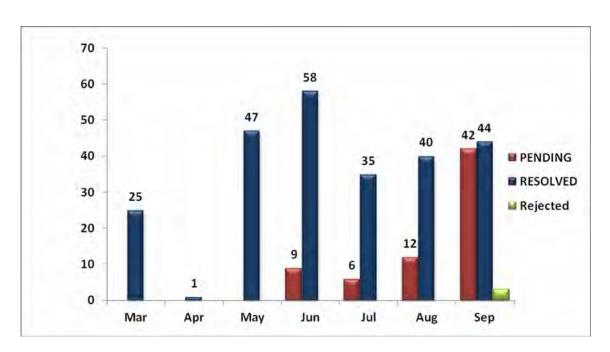

#### 8] Pendency - Appeals – Top 3 Department

|   | Department | Appeals Pending |
|---|------------|-----------------|
| 1 | Revenue    | 23              |
| 2 | RDPR       | 6               |
| 3 | Food       | 1               |