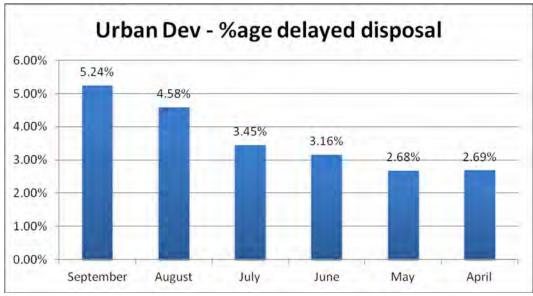

#### Additional Notes:

- ❖ Column D in the table below "Ranking based on delayed disposals" have multiple rankings for every department have ranks that are similar. This is because the departments have performed equally considering the above evaluation criteria.
- Even if applications are disposed, but delayed, the percentages would show as delayed disposals based on the above criteria.
- The Transport department (Sl no 4 in this Chapter) has been categorised into 3 divisions (the Core Transport department, Transport Corporations & BMTC) this is to give you a inside view of how these divisions work
- Similarly, the Urban Department (Sl no 11 in this Chapter) has also been categorised into 5 divisions. Details by each division are mentioned.