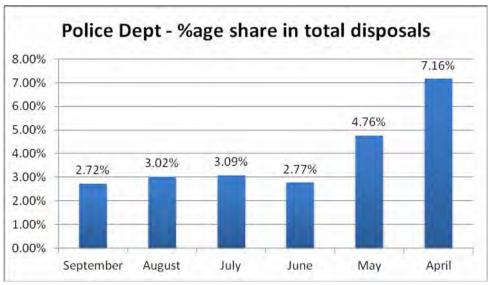

11. District performance has been marked based on some important criteria in Chapter 3(A). In Chapter 3 (B) –we have carried out a detailed analysis on Delayed disposals analysing each department and its trend. Delayed disposals are a very critical area for Sakala.