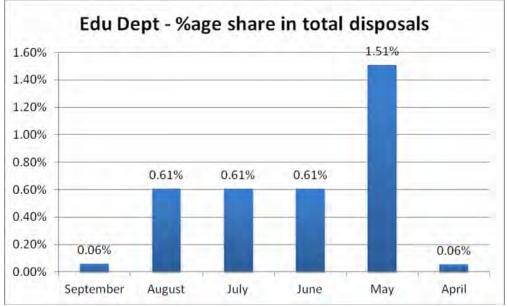

| 27                                     | 0.19%                       | 0.61%                                  |
| June      | 1672                                      | 13902                                      | 27                                     | 0.19%                       | 0.61%                                  |
| May       | 42359                                     | 36910                                      | 986                                    | 2.67%                       | 1.51%                                  |
| April     | 485                                       | 356                                        | 0                                      | 0.00%                       | 0.06%                                  |





The education department's slide up is understandable for the month of May reading a delayed disposals rate of 2.67% with huge inflow of applications. However, with the number of applications almost stable in September, the department will need to look into causes of delay reading 2.43%.

#### III. Food & Civil Supplies Department:

| Month     | No. of<br>receipts<br>during<br>the<br>Month | No. of<br>disposals<br>during<br>the Month | Delayed<br>Disposal<br>in the<br>Month | %age<br>delayed<br>disposal | %age<br>share in<br>total<br>disposals |
|-----------|----------------------------------------------|--------------------------------------------|----------------------------------------|-----------------------------|----------------------------------------|
| September | 32723