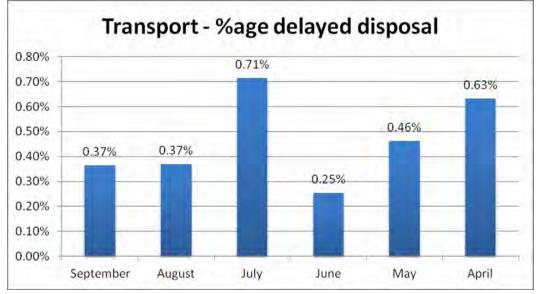

#### Additional Notes:

- ❖ Column D in the table below "Ranking based on delayed disposals" have multiple rankings for every department have ranks that are similar. This is because the departments have performed equally considering the above evaluation criteria.
- Even if applications are disposed, but delayed, the percentages would show as delayed disposals based on the above criteria.
- The Transport department (Sl no 4 in this Chapter) has been categorised into 3 divisions (the Core Transport department, Transport Corporations & BMTC) this is to give you a inside view of how these divisions work
- Similarly, the Urban Department (Sl no 11 in this Chapter) has also been categorised into 5 divisions. Details by each division are mentioned.