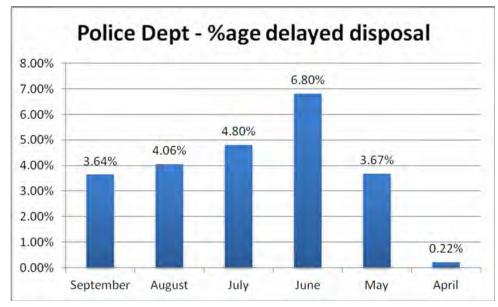

11. District performance has been marked based on some important criteria in Chapter 3(A). In Chapter 3 (B) –we have carried out a detailed analysis on Delayed disposals analysing each department and its trend. Delayed disposals are a very critical area for Sakala.