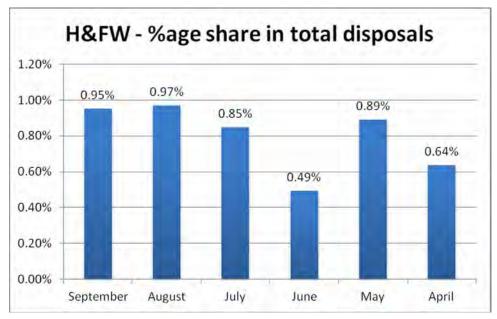

| 669                                    | 3.45%                       | 0.85%                                  |
| June      | 12082                                     | 12037                                      | 848                                    | 7.04%                       | 0.49%                                  |
| May       | 11223                                     | 10937                                      | 705                                    | 6.45%                       | 0.89%                                  |
| April     | 4212                                      | 3950                                       | 396                                    | 10.03%                      | 0.64%                                  |





September has seen a near 50% drop in applications, however delayed %ages seem to be maintained. The department may please look into causes of delay and take corrective action.

#### V: Home (Police) Department:

| Month     | No. of<br>receipts<br>during the<br>Month | No. of<br>disposals<br>during<br>the Month | Delayed<br>Disposal<br>in the<br>Month | %age<br>delayed<br>disposal | %age<br>share in<br>total<br>disposals |
|-----------|-------------------------------------------|--------------------------------------------|----------------------------------------|-----------------------------|----------------------------------------|
| September | 39741                                     | 35484                                      | 1292                                   | 3.64%