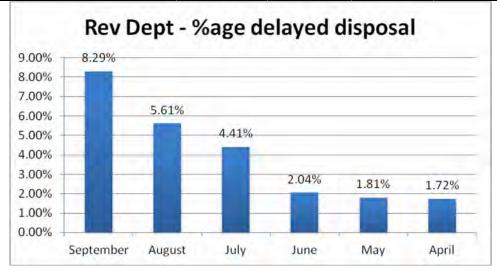

#### 1. Revenue Department:

| District            | No. of<br>GSC<br>receipts<br>during the<br>month (A) | No. of<br>GSC<br>disposal<br>during<br>the<br>month<br>(B) | % of<br>delayed<br>disposals<br>(C) | Ranking<br>based on<br>delayed<br>disposals<br>(D) | No. of GSC<br>receipts/One<br>lakh<br>population<br>(E) | Ranking based<br>on GSC<br>Receipts/One<br>lakh<br>population (F) | Final Ranking(70% weightage on (D) and 30% weightage on (F)) |  |  |  |
|---------------------|------------------------------------------------------|------------------------------------------------------------|-------------------------------------|----------------------------------------------------|---------------------------------------------------------|-------------------------------------------------------------------|--------------------------------------------------------------|--|--|--|
| Chitradurga         | 37868                                                | 46920                                                      | 0.1                                 | 1                                                  | 2366                                                    | 7                                                                 | 1                                                            |  |  |  |
| Chikkaballapura     | 22947                                                | 34946                                                      | 0.1                                 | 1                                                  | 1912                                                    | 15                                                                | 2                                                            |  |  |  |
| Davanagere          | 38005                                                | 48015                                                      | 1.4                                 | 5                                                  | 2000                                                    | 13                                                                | 3                                                            |  |  |  |
| Uttara Kannada      | 21816                                                | 27167                                                      | 0.1                                 | 1                                                  | 1558                                                    | 24                                                                | 4                                                            |  |  |  |
| Haveri              | 26763                                                | 34272                                                      | 0.8                                 | 4                                                  | 1784                                                    | 18                                                                | 5                                                            |  |  |  |
| Chamarajanagar      | 24383                                                | 33787                                                      | 2.4                                 | 10                                                 | 2438                                                    | 6                                                                 | 6                                                            |  |  |  |
| Kodagu              | 12489                                                | 14252                                                      | 4                                   | 14                                                 | 2497                                                    | 4                                                                 | 7                                                            |  |  |  |
| Bangalore Rural     | 14536                                                | 21222                                                      | 1.7                                 | 6                                                  | 1615                                                    | 23                                                                | 8                                                            |  |  |  |
| Bellary             | 68128                                                | 69417                                                      | 4.3                                 | 16                                                 | 2725                                                    | 2                                                                 | 9                                                            |  |  |  |
| Bijapur             | 46427                                                | 54232                                                      | 3.9                                 | 13                                                 | 2210                                                    | 11                                                                | 10                                                           |  |  |  |
| Gulbarga            | 48272                                                | 64414                                                      | 3.2                                 | 12                                                 | 1930                                                    | 14                                                                | 11                                                           |  |  |  |
| Bagalkot            | 29401                                                | 37061                                                      | 2.2                                 | 9                                                  | 1633                                                    | 22                                                                | 12                                                           |  |  |  |
| Raichur             | 55730                                                | 63557                                                      | 6                                   | 18                                                 | 2933                                                    | 1                                                                 | 12                                                           |  |  |  |
| Udupi               | 11675                                                | 14723                                                      | 1.8                                 | 7                                                  | 1061                                                    | 28                                                                | 14                                                           |  |  |  |
| Dakshina<br>Kannada | 18006                                                | 26528                                                      | 1.8                                 | 7                                                  | 900                                                     | 29                                                                | 15                                                           |  |  |  |
| Gadag               | 23284                                                | 35336                                                      | 5.2                                 | 17                                                 | 2328                                                    | 9                                                                 | 16                                                           |  |  |  |
| Kolar               | 36725                                                | 49674                                                      | 7.5                                 | 20                                                 | 2448                                                    | 5                                                                 | 17                                                           |  |  |  |
| Belgaum             | 67693                                                | 85503                                                      | 3                                   | 11                                                 | 1440                                                    | 26                                                                | 17                                                           |  |  |  |
| Mandya              | 38565                                                | 45532                                                      | 7.5                                 | 20                                                 | 2142                                                    | 12                                                                | 19                                                           |  |  |  |
| Ramanagara          | 18761                                                | 30010                                                      | 6.4                                 | 19                                                 | 1876                                                    | 16                                                                | 20                                                           |  |  |  |
| Hassan              | 43437                                                | 59117                                                      | 8.4                                 | 25                                                 | 2555                                                    | 3                                                                 | 21                                                           |  |  |  |
| Shimoga             | 23524                                                | 32448                                                      | 4.1                                 | 15                                                 | 1383                                                    | 27                                                                | 22                                                           |  |  |  |
| Koppal              | 30091                                                | 36755                                                      | 8.3                                 | 23                                                 | 2314                                                    | 10                                                                | 23                                                           |  |  |  |
| Dharwad             | 33250                                                | 45236                                                      | 7.9                                 | 22                                                 | 1847                                                    | 17                                                                | 24                                                           |  |  |  |
| Yadgir              | 25760                                                | 26861                                                      | 14.1                                | 29                                                 | 2341                                                    | 8                                                                 | 25                                                           |  |  |  |
| Mysore              | 44764                                                | 67653                                                      | 8.3                                 | 23                                                 | 1543                                                    | 25                                                                | 26                                                           |  |  |  |
| Chikmagalur         | 18786                                                | 23627                                                      | 9.1                                 | 26                                                 | 1707                                                    | 21                                                                | 27                                                           |  |  |  |
| Tumkur              | 45134                                                | 61519                                                      | 11.9                                | 27                                                 | 1735                                                    | 20                                                                | 28                                                           |  |  |  |
| Bidar               | 29861                                                | 41730                                                      | 13.8                                | 28                                                 | 1756                                                    | 19                                                                | 29                                                           |  |  |  |
| Bangalore           | 58309                                                | 115353                                                     | 44.2                                | 30                                                 | 613                                                     | 30                                                                | 30                                                           |  |  |  |