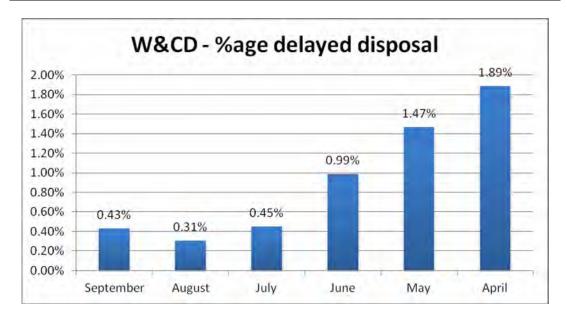

11. District performance has been marked based on some important criteria in Chapter 3(A). In Chapter 3 (B) –we have carried out a detailed analysis on Delayed disposals analysing each department and its trend. Delayed disposals are a very critical area for Sakala.