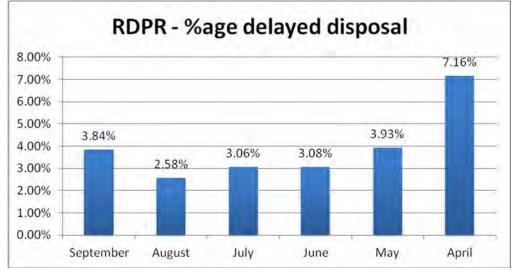

## 3. Rural Development & Panchayat Raj:

| District            | No. of<br>GSC<br>receip<br>ts<br>durin<br>g the<br>month<br>(A) | No. of<br>GSC<br>disposal<br>during<br>the<br>month<br>(B) | % of<br>delayed<br>disposals<br>(C) | Ranking<br>based on<br>delayed<br>disposals<br>(D) | No. of<br>GSC<br>receipts/<br>One<br>lakh<br>populati<br>on (E) | Ranking based on GSC Receipts/One lakh population (F) | Final Ranking(70% weightage on (D) and 30% weightage on (F)) |
|---------------------|-----------------------------------------------------------------|------------------------------------------------------------|-------------------------------------|----------------------------------------------------|-----------------------------------------------------------------|-------------------------------------------------------|--------------------------------------------------------------|
| Uttara Kannada      | 1208                                                            | 1111                                                       | 0                                   | 1                                                  | 86                                                              | 5                                                     | 1                                                            |
| Kodagu              | 302                                                             | 248                                                        | 0                                   | 1                                                  | 60                                                              | 6                                                     | 2                                                            |
| Mandya              | 2040                                                            | 1882                                                       | 0.1                                 | 5                                                  | 113                                                             | 3                                                     | 3                                                            |
| Udupi               | 1092                                                            | 1054                                                       | 0.1                                 | 5                                                  | 99                                                              | 4                                                     | 4                                                            |
| Dakshina<br>Kannada | 1165                                                            | 1115                                                       | 0.3                                 | 7                                                  | 58                                                              | 8                                                     | 5                                                            |
| Chikkaballapura     | 104                                                             | 104                                                        | 0                                   | 1                                                  | 8                                                               | 23                                                    | 6                                                            |
| Chikmagalur         | 615                                                             | 585                                                        | 0.3                                 | 7                                                  | 55                                                              | 9                                                     | 6                                                            |
| Raichur             | 35                                                              | 32                                                         | 0                                   | 1                                                  | 1                                                               | 29                                                    | 8                                                            |
| Ramanagara          | 557                                                             | 553                                                        | 1.6                                 | 11                                                 | 55                                                              | 9                                                     | 9                                                            |
| Hassan              | 726                                                             | 656                                                        | 0.8                                 | 10                                                 | 42                                                              | 13                                                    | 10                                                           |
| Davanagere          | 2834                                                            | 2747                                                       | 2.6                                 | 15                                                 | 149                                                             | 2                                                     | 11                                                           |
| Gadag               | 204                                                             | 149                                                        | 0.7                                 | 9                                                  | 20                                                              | 17                                                    | 12                                                           |
| Bangalore Rural     | 435                                                             | 423                                                        | 2.1                                 | 12                                                 | 48                                                              | 11                                                    | 13                                                           |
| Chitradurga         | 430                                                             | 440                                                        | 2.3                                 | 13                                                 | 26                                                              | 14                                                    | 14                                                           |
| Haveri              | 2432                                                            | 2381                                                       | 4.7                                 | 20                                                 | 162                                                             | 1                                                     | 15                                                           |
| Bagalkot            | 169                                                             | 197                                                        | 2.5                                 | 14                                                 | 9                                                               | 22                                                    | 16                                                           |
| Yadgir              | 216                                                             | 238                                                        | 3.8                                 | 19                                                 | 19                                                              | 19                                                    | 17                                                           |
| Shimoga             | 141                                                             | 170                                                        | 3.5                                 | 18                                                 | 8                                                               | 23                                                    | 18                                                           |
| Bangalore           | 216                                                             | 182                                                        | 2.7                                 | 16                                                 | 2                                                               | 28                                                    | 19                                                           |
| Belgaum             | 146                                                             | 130                                                        | 3.1                                 | 17                                                 | 3                                                               | 26                                                    | 20                                                           |
| Chamarajanagar      | 590                                                             | 622                                                        | 11.6                                | 26                                                 | 59                                                              | 7                                                     | 21                                                           |
| Kolar               | 308                                                             | 258                                                        | 6.2                                 | 22                                                 | 20                                                              | 17                                                    | 22                                                           |
| Bijapur             | 326                                                             | 371                                                        | 5.7                                 | 21                                                 | 15                                                              | 20                                                    | 23                                                           |
| Koppal              | 284                                                             | 294                                                        | 7.8                                 | 23                                                 | 21                                                              | 16                                                    | 24                                                           |
| Bidar               | 776                                                             | 768                                                        | 10.8                                | 25                                                 | 45                                                              | 12                                                    | 25                                                           |
| Tumkur              | 611                                                             | 405                                                        | 8.9                                 | 24                                                 | 23                                                              | 15                                                    | 26                                                           |
| Mysore              | 114                                                             | 105                                                        | 12.4                                | 27                                                 | 3                                                               | 26                                                    | 27                                                           |
| Bellary             | 148                                                             | 119                                                        | 14.3                                | 28                                                 | 5                                                               | 25                                                    | 28                                                           |
| Dharwad             | 194                                                             | 164                                                        | 19.5                                | 30                                                 | 10                                                              | 21                                                    | 29                                                           |
| Gulbarga            | 22                                                              | 55                                                         | 14.5                                | 29                                                 | 0                                                               | 30                                                    | 30                                                           |