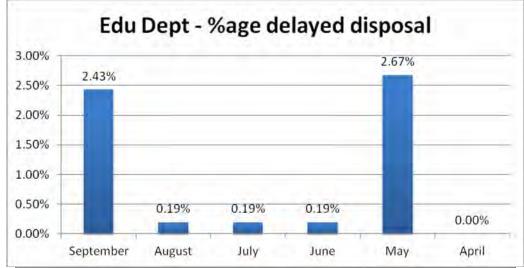

02                                      | 27                                     | 0.19%                       | 0.61%                                  |
| June      | 1672                                      | 13902                                      | 27                                     | 0.19%                       | 0.61%                                  |
| May       | 42359                                     | 36910                                      | 986                                    | 2.67%                       | 1.51%                                  |
| April     | 485                                       | 356                                        | 0                                      | 0.00%                       | 0.06%                                  |





The education department's slide up is understandable for the month of May reading a delayed disposals rate of 2.67% with huge inflow of applications. However, with the number of applications almost stable in September, the department will need to look into causes of delay reading 2.43%.

#### III. Food & Civil Supplies Department:

| Month     | No. of<br>receipts<br>during<br>the<br>Month | No. of<br>disposals<br>during<br>the Month | Delayed<br>Disposal<br>in the<br>Month | %age<br>delayed<br>disposal | %age<br>share in<br>total<br>disposals |
|-----------|----------------------------------------------|--------------------------------------------|----------------------------------------|-----------------------------|----------------------------------------|
| September | 32723