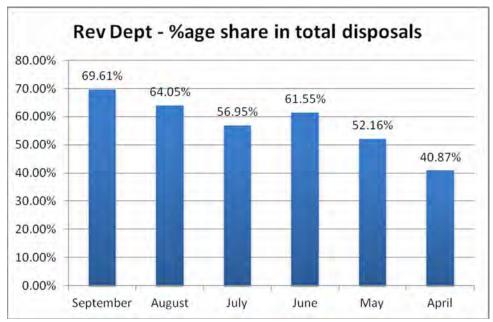

#### 1. Revenue Department:

| District            | No. of<br>GSC<br>receipts<br>during the<br>month (A) | No. of<br>GSC<br>disposal<br>during<br>the<br>month<br>(B) | % of<br>delayed<br>disposals<br>(C) | Ranking<br>based on<br>delayed<br>disposals<br>(D) | No. of GSC<br>receipts/One<br>lakh<br>population<br>(E) | Ranking based<br>on GSC<br>Receipts/One<br>lakh<br>population (F) | Final Ranking(70% weightage on (D) and 30% weightage on (F)) |  |  |  |
|---------------------|------------------------------------------------------|------------------------------------------------------------|-------------------------------------|----------------------------------------------------|---------------------------------------------------------|-------------------------------------------------------------------|--------------------------------------------------------------|--|--|--|
| Chitradurga         | 37868                                                | 46920                                                      | 0.1                                 | 1                                                  | 2366                                                    | 7                                                                 | 1                                                            |  |  |  |
| Chikkaballapura     | 22947                                                | 34946                                                      | 0.1                                 | 1                                                  | 1912                                                    | 15                                                                | 2                                                            |  |  |  |
| Davanagere          | 38005                                                | 48015                                                      | 1.4                                 | 5                                                  | 2000                                                    | 13                                                                | 3                                                            |  |  |  |
| Uttara Kannada      | 21816                                                | 27167                                                      | 0.1                                 | 1                                                  | 1558                                                    | 24                                                                | 4                                                            |  |  |  |
| Haveri              | 26763                                                | 34272                                                      | 0.8                                 | 4                                                  | 1784                                                    | 18                                                                | 5                                                            |  |  |  |
| Chamarajanagar      | 24383                                                | 33787                                                      | 2.4                                 | 10                                                 | 2438                                                    | 6                                                                 | 6                                                            |  |  |  |
| Kodagu              | 12489                                                | 14252                                                      | 4                                   | 14                                                 | 2497                                                    | 4                                                                 | 7                                                            |  |  |  |
| Bangalore Rural     | 14536                                                | 21222                                                      | 1.7                                 | 6                                                  | 1615                                                    | 23                                                                | 8                                                            |  |  |  |
| Bellary             | 68128                                                | 69417                                                      | 4.3                                 | 16                                                 | 2725                                                    | 2                                                                 | 9                                                            |  |  |  |
| Bijapur             | 46427                                                | 54232                                                      | 3.9                                 | 13                                                 | 2210                                                    | 11                                                                | 10                                                           |  |  |  |
| Gulbarga            | 48272                                                | 64414                                                      | 3.2                                 | 12                                                 | 1930                                                    | 14                                                                | 11                                                           |  |  |  |
| Bagalkot            | 29401                                                | 37061                                                      | 2.2                                 | 9                                                  | 1633                                                    | 22                                                                | 12                                                           |  |  |  |
| Raichur             | 55730                                                | 63557                                                      | 6                                   | 18                                                 | 2933                                                    | 1                                                                 | 12                                                           |  |  |  |
| Udupi               | 11675                                                | 14723                                                      | 1.8                                 | 7                                                  | 1061                                                    | 28                                                                | 14                                                           |  |  |  |
| Dakshina<br>Kannada | 18006                                                | 26528                                                      | 1.8                                 | 7                                                  | 900                                                     | 29                                                                | 15                                                           |  |  |  |
| Gadag               | 23284                                                | 35336                                                      | 5.2                                 | 17                                                 | 2328                                                    | 9                                                                 | 16                                                           |  |  |  |
| Kolar               | 36725                                                | 49674                                                      | 7.5                                 | 20                                                 | 2448                                                    | 5                                                                 | 17                                                           |  |  |  |
| Belgaum             | 67693                                                | 85503                                                      | 3                                   | 11                                                 | 1440                                                    | 26                                                                | 17                                                           |  |  |  |
| Mandya              | 38565                                                | 45532                                                      | 7.5                                 | 20                                                 | 2142                                                    | 12                                                                | 19                                                           |  |  |  |
| Ramanagara          | 18761                                                | 30010                                                      | 6.4                                 | 19                                                 | 1876                                                    | 16                                                                | 20                                                           |  |  |  |
| Hassan              | 43437                                                | 59117                                                      | 8.4                                 | 25                                                 | 2555                                                    | 3                                                                 | 21                                                           |  |  |  |
| Shimoga             | 23524                                                | 32448                                                      | 4.1                                 | 15                                                 | 1383                                                    | 27                                                                | 22                                                           |  |  |  |
| Koppal              | 30091                                                | 36755                                                      | 8.3                                 | 23                                                 | 2314                                                    | 10                                                                | 23                                                           |  |  |  |
| Dharwad             | 33250                                                | 45236                                                      | 7.9                                 | 22                                                 | 1847                                                    | 17                                                                | 24                                                           |  |  |  |
| Yadgir              | 25760                                                | 26861                                                      | 14.1                                | 29                                                 | 2341                                                    | 8                                                                 | 25                                                           |  |  |  |
| Mysore              | 44764                                                | 67653                                                      | 8.3                                 | 23                                                 | 1543                                                    | 25                                                                | 26                                                           |  |  |  |
| Chikmagalur         | 18786                                                | 23627                                                      | 9.1                                 | 26                                                 | 1707                                                    | 21                                                                | 27                                                           |  |  |  |
| Tumkur              | 45134                                                | 61519                                                      | 11.9                                | 27                                                 | 1735                                                    | 20                                                                | 28                                                           |  |  |  |
| Bidar               | 29861                                                | 41730                                                      | 13.8                                | 28                                                 | 1756                                                    | 19                                                                | 29                                                           |  |  |  |
| Bangalore           | 58309                                                | 115353                                                     | 44.2                                | 30                                                 | 613                                                     | 30                                                                | 30                                                           |  |  |  |