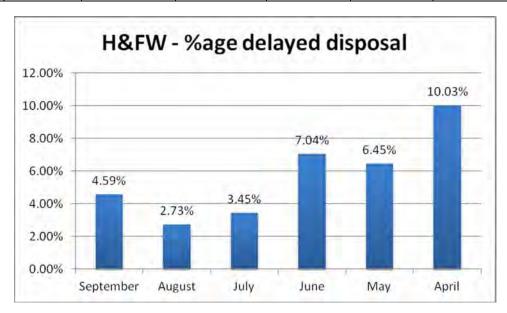

93                                      | 669                                    | 3.45%                       | 0.85%                                  |
| June      | 12082                                     | 12037                                      | 848                                    | 7.04%                       | 0.49%                                  |
| May       | 11223                                     | 10937                                      | 705                                    | 6.45%                       | 0.89%                                  |
| April     | 4212                                      | 3950                                       | 396                                    | 10.03%                      | 0.64%                                  |





September has seen a near 50% drop in applications, however delayed %ages seem to be maintained. The department may please look into causes of delay and take corrective action.

#### V: Home (Police) Department:

| Month     | No. of<br>receipts<br>during the<br>Month | No. of<br>disposals<br>during<br>the Month | Delayed<br>Disposal<br>in the<br>Month | %age<br>delayed<br>disposal | %age<br>share in<br>total<br>disposals |
|-----------|-------------------------------------------|--------------------------------------------|----------------------------------------|-----------------------------|----------------------------------------|
| September | 39741                                     | 35484                                      | 1292                                   | 3.64%