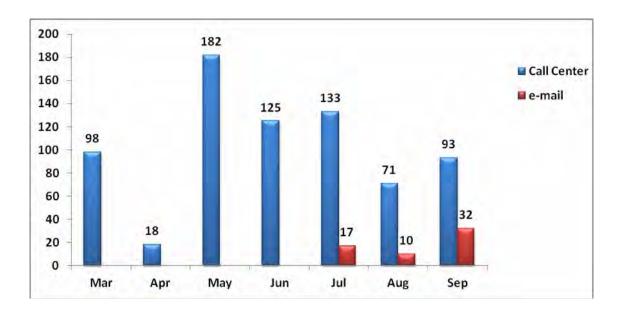

#### 9] Call Centre Data: (Sakala Complaints)

|   | District   | Number of Complaints |
|---|------------|----------------------|
| 1 | Bangalore  | 92                   |
| 2 | Davanagere | 35                   |
| 3 | Raichur    | 16                   |
| 4 | Mysore     | 15                   |

#### 10] Call Centre Data: (Non Sakala Complaints)

|   | District        | Number of Complaints |
|---|-----------------|----------------------|
| 1 | Bangalore urban | 270                  |
| 2 | Mandya          | 45                   |
| 3 | Mysore          | 41                   |
| 4 | Bangalore Rural | 35                   |
| 5 | Tumkur          | 33                   |