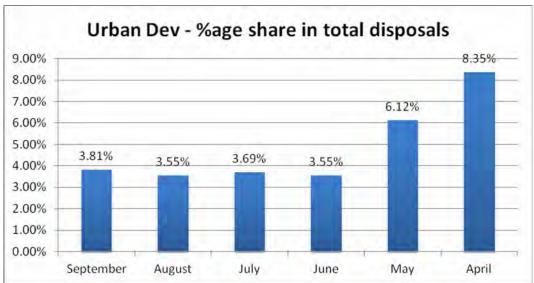

#### Additional Notes:

- ❖ Column D in the table below "Ranking based on delayed disposals" have multiple rankings for every department have ranks that are similar. This is because the departments have performed equally considering the above evaluation criteria.
- Even if applications are disposed, but delayed, the percentages would show as delayed disposals based on the above criteria.
- The Transport department (Sl no 4 in this Chapter) has been categorised into 3 divisions (the Core Transport department, Transport Corporations & BMTC) this is to give you a inside view of how these divisions work
- Similarly, the Urban Department (Sl no 11 in this Chapter) has also been categorised into 5 divisions. Details by each division are mentioned.