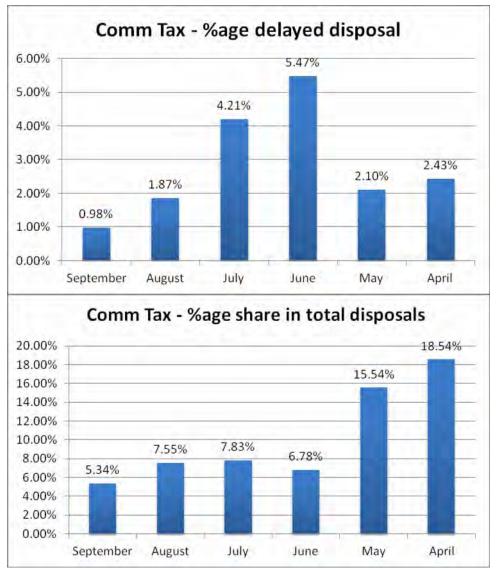

#### **II. Commercial Taxes:**

| District                       | No. of<br>GSC<br>receipts<br>during<br>the<br>month<br>(A) | No. of<br>GSC<br>disposal<br>during<br>the<br>month<br>(B) | % of<br>delayed<br>disposals<br>(C) | Ranking<br>based on<br>delayed<br>disposals<br>(D) | No. of GSC<br>receipts/One<br>lakh<br>population<br>(E) | Ranking based on GSC Receipts/One lakh population (F) | Final Ranking (70% weightage on (D) and 30% weightage on (F)) |
|--------------------------------|------------------------------------------------------------|------------------------------------------------------------|-------------------------------------|----------------------------------------------------|---------------------------------------------------------|-------------------------------------------------------|---------------------------------------------------------------|
| Dakshina                       | 3225                                                       | 3865                                                       | 0                                   | 1                                                  | 161                                                     | 3                                                     | 1                                                             |
| Kannada<br>Kodagu              | 340                                                        | 323                                                        | 0                                   | 1                                                  | 68                                                      | 7                                                     | 2                                                             |
|                                | 351                                                        | 323                                                        | 0                                   | 1                                                  | 39                                                      | 13                                                    |                                                               |
| Bangalore Rural Uttara Kannada | 479                                                        | 530                                                        | 0                                   |                                                    | 34                                                      | 17                                                    | 3 4                                                           |
|                                |                                                            |                                                            | 0                                   | 1                                                  | 33                                                      | 18                                                    | 5                                                             |
| Bijapur                        | 698                                                        | 718                                                        |                                     | 1                                                  |                                                         |                                                       |                                                               |
| Gadag                          | 316                                                        | 316                                                        | 0                                   | 1                                                  | 31                                                      | 19                                                    | 6                                                             |
| Bidar                          | 374                                                        | 468                                                        | 0                                   | 1                                                  | 22                                                      | 21                                                    | 7                                                             |
| Chitradurga                    | 271                                                        | 277                                                        | 0                                   | 1                                                  | 16                                                      | 25                                                    | 8                                                             |
| Chamarajanagar                 | 143                                                        | 52                                                         | 0                                   | 1                                                  | 14                                                      | 27                                                    | 9                                                             |
| Belgaum                        | 4631                                                       | 5048                                                       | 0.1                                 | 10                                                 | 98                                                      | 6                                                     | 9                                                             |
| Bagalkot                       | 1208                                                       | 1221                                                       | 0.1                                 | 10                                                 | 67                                                      | 9                                                     | 11                                                            |
| Udupi                          | 661                                                        | 748                                                        | 0.1                                 | 10                                                 | 60                                                      | 10                                                    | 12                                                            |
| Bellary                        | 3012                                                       | 3124                                                       | 0.4                                 | 13                                                 | 120                                                     | 4                                                     | 13                                                            |
| Bangalore                      | 61842                                                      | 66306                                                      | 0.9                                 | 18                                                 | 650                                                     | 1                                                     | 14                                                            |
| Mysore                         | 3245                                                       | 3314                                                       | 1.1                                 | 19                                                 | 111                                                     | 5                                                     | 15                                                            |
| Raichur                        | 708                                                        | 950                                                        | 0.5                                 | 16                                                 | 37                                                      | 15                                                    | 16                                                            |
| Ramanagara                     | 688                                                        | 668                                                        | 1.2                                 | 20                                                 | 68                                                      | 7                                                     | 17                                                            |
| Mandya                         | 229                                                        | 255                                                        | 0.4                                 | 13                                                 | 12                                                      | 28                                                    | 18                                                            |
| Chikkaballapura                | 140                                                        | 248                                                        | 0.4                                 | 13                                                 | 11                                                      | 29                                                    | 19                                                            |
| Tumkur                         | 716                                                        | 703                                                        | 0.7                                 | 17                                                 | 27                                                      | 20                                                    | 20                                                            |
| Shimoga                        | 698                                                        | 781                                                        | 1.9                                 | 23                                                 | 41                                                      | 12                                                    | 21                                                            |
| Davanagere                     | 756                                                        | 835                                                        | 3.2                                 | 24                                                 | 39                                                      | 13                                                    | 22                                                            |
| Koppal                         | 580                                                        | 578                                                        | 4                                   | 25                                                 | 44                                                      | 11                                                    | 23                                                            |
| Dharwad                        | 5226                                                       | 5733                                                       | 6.4                                 | 30                                                 | 290                                                     | 2                                                     | 24                                                            |
| Kolar                          | 250                                                        | 237                                                        | 1.3                                 | 21                                                 | 16                                                      | 25                                                    | 25                                                            |
| Yadgir                         | 130                                                        | 135                                                        | 1.5                                 | 22                                                 | 11                                                      | 29                                                    | 26                                                            |
| Chikmagalur                    | 226                                                        | 275                                                        | 4                                   | 25                                                 | 20                                                      | 22                                                    | 26                                                            |
| Gulbarga                       | 898                                                        | 1137                                                       | 6.3                                 | 29                                                 | 35                                                      | 16                                                    | 28                                                            |
| Hassan                         | 306                                                        | 363                                                        | 4.7                                 | 27                                                 | 18                                                      | 23                                                    | 29                                                            |
| Haveri                         | 276                                                        | 409                                                        | 5.9                                 | 28                                                 | 18                                                      | 23                                                    | 30                                                            |