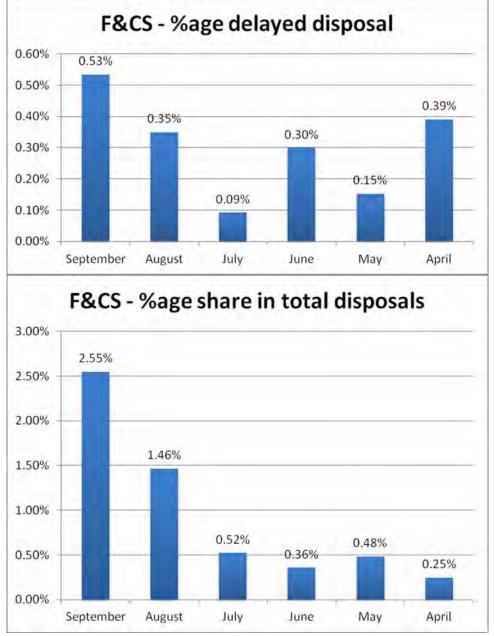

| 11                                     | 0.09%                       | 0.52%                                  |
| June      | 8839                                         | 8697                                       | 26                                     | 0.30%                       | 0.36%                                  |
| May       | 5920                                         | 5919                                       | 9                                      | 0.15%                       | 0.48%                                  |
| April     | 1606                                         | 1539                                       | 6                                      | 0.39%                       | 0.25%                                  |



With the increase in applications, the delays also seem increasing for F & CS. With some corrective action, the department can get over the delays and counter its delays.

#### IV. Health & Family Welfare:

| Month     | No. of<br>receipts<br>during the<br>Month | No. of<br>disposals<br>during<br>the Month | Delayed<br>Disposal<br>in the<br>Month | %age<br>delayed<br>disposal | %age<br>share in<br>total<br>disposals |
|-----------|-------------------------------------------|--------------------------------------------|----------------------------------------|-----------------------------|----------------------------------------|
| September | 12190                                     | 12409                                      | 570                                    | 4.59%