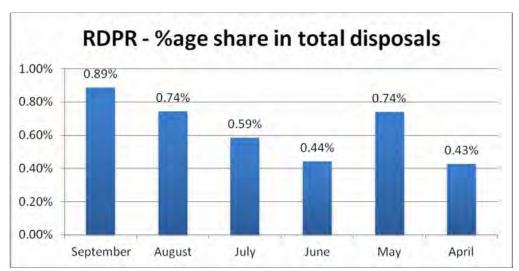

## 3. Rural Development & Panchayat Raj:

| District            | No. of<br>GSC<br>receip<br>ts<br>durin<br>g the<br>month<br>(A) | No. of<br>GSC<br>disposal<br>during<br>the<br>month<br>(B) | % of<br>delayed<br>disposals<br>(C) | Ranking<br>based on<br>delayed<br>disposals<br>(D) | No. of<br>GSC<br>receipts/<br>One<br>lakh<br>populati<br>on (E) | Ranking based on GSC Receipts/One lakh population (F) | Final Ranking(70% weightage on (D) and 30% weightage on (F)) |
|---------------------|-----------------------------------------------------------------|------------------------------------------------------------|-------------------------------------|----------------------------------------------------|-----------------------------------------------------------------|-------------------------------------------------------|--------------------------------------------------------------|
| Uttara Kannada      | 1208                                                            | 1111                                                       | 0                                   | 1                                                  | 86                                                              | 5                                                     | 1                                                            |
| Kodagu              | 302                                                             | 248                                                        | 0                                   | 1                                                  | 60                                                              | 6                                                     | 2                                                            |
| Mandya              | 2040                                                            | 1882                                                       | 0.1                                 | 5                                                  | 113                                                             | 3                                                     | 3                                                            |
| Udupi               | 1092                                                            | 1054                                                       | 0.1                                 | 5                                                  | 99                                                              | 4                                                     | 4                                                            |
| Dakshina<br>Kannada | 1165                                                            | 1115                                                       | 0.3                                 | 7                                                  | 58                                                              | 8                                                     | 5                                                            |
| Chikkaballapura     | 104                                                             | 104                                                        | 0                                   | 1                                                  | 8                                                               | 23                                                    | 6                                                            |
| Chikmagalur         | 615                                                             | 585                                                        | 0.3                                 | 7                                                  | 55                                                              | 9                                                     | 6                                                            |
| Raichur             | 35                                                              | 32                                                         | 0                                   | 1                                                  | 1                                                               | 29                                                    | 8                                                            |
| Ramanagara          | 557                                                             | 553                                                        | 1.6                                 | 11                                                 | 55                                                              | 9                                                     | 9                                                            |
| Hassan              | 726                                                             | 656                                                        | 0.8                                 | 10                                                 | 42                                                              | 13                                                    | 10                                                           |
| Davanagere          | 2834                                                            | 2747                                                       | 2.6                                 | 15                                                 | 149                                                             | 2                                                     | 11                                                           |
| Gadag               | 204                                                             | 149                                                        | 0.7                                 | 9                                                  | 20                                                              | 17                                                    | 12                                                           |
| Bangalore Rural     | 435                                                             | 423                                                        | 2.1                                 | 12                                                 | 48                                                              | 11                                                    | 13                                                           |
| Chitradurga         | 430                                                             | 440                                                        | 2.3                                 | 13                                                 | 26                                                              | 14                                                    | 14                                                           |
| Haveri              | 2432                                                            | 2381                                                       | 4.7                                 | 20                                                 | 162                                                             | 1                                                     | 15                                                           |
| Bagalkot            | 169                                                             | 197                                                        | 2.5                                 | 14                                                 | 9                                                               | 22                                                    | 16                                                           |
| Yadgir              | 216                                                             | 238                                                        | 3.8                                 | 19                                                 | 19                                                              | 19                                                    | 17                                                           |
| Shimoga             | 141                                                             | 170                                                        | 3.5                                 | 18                                                 | 8                                                               | 23                                                    | 18                                                           |
| Bangalore           | 216                                                             | 182                                                        | 2.7                                 | 16                                                 | 2                                                               | 28                                                    | 19                                                           |
| Belgaum             | 146                                                             | 130                                                        | 3.1                                 | 17                                                 | 3                                                               | 26                                                    | 20                                                           |
| Chamarajanagar      | 590                                                             | 622                                                        | 11.6                                | 26                                                 | 59                                                              | 7                                                     | 21                                                           |
| Kolar               | 308                                                             | 258                                                        | 6.2                                 | 22                                                 | 20                                                              | 17                                                    | 22                                                           |
| Bijapur             | 326                                                             | 371                                                        | 5.7                                 | 21                                                 | 15                                                              | 20                                                    | 23                                                           |
| Koppal              | 284                                                             | 294                                                        | 7.8                                 | 23                                                 | 21                                                              | 16                                                    | 24                                                           |
| Bidar               | 776                                                             | 768                                                        | 10.8                                | 25                                                 | 45                                                              | 12                                                    | 25                                                           |
| Tumkur              | 611                                                             | 405                                                        | 8.9                                 | 24                                                 | 23                                                              | 15                                                    | 26                                                           |
| Mysore              | 114                                                             | 105                                                        | 12.4                                | 27                                                 | 3                                                               | 26                                                    | 27                                                           |
| Bellary             | 148                                                             | 119                                                        | 14.3                                | 28                                                 | 5                                                               | 25                                                    | 28                                                           |
| Dharwad             | 194                                                             | 164                                                        | 19.5                                | 30                                                 | 10                                                              | 21                                                    | 29                                                           |
| Gulbarga            | 22                                                              | 55                                                         | 14.5                                | 29                                                 | 0                                                               | 30                                                    | 30                                                           |