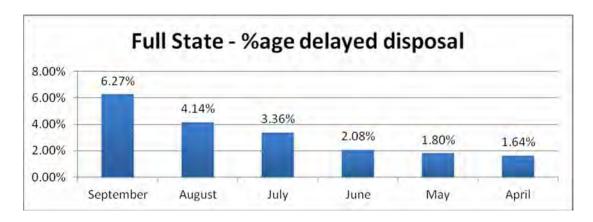

11. District performance has been marked based on some important criteria in Chapter 3(A). In Chapter 3 (B) –we have carried out a detailed analysis on Delayed disposals analysing each department and its trend. Delayed disposals are a very critical area for Sakala.