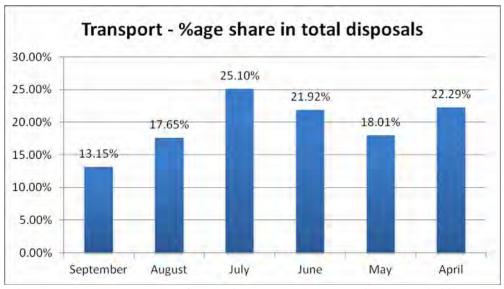

#### Additional Notes:

- ❖ Column D in the table below "Ranking based on delayed disposals" have multiple rankings for every department have ranks that are similar. This is because the departments have performed equally considering the above evaluation criteria.
- Even if applications are disposed, but delayed, the percentages would show as delayed disposals based on the above criteria.
- The Transport department (Sl no 4 in this Chapter) has been categorised into 3 divisions (the Core Transport department, Transport Corporations & BMTC) this is to give you a inside view of how these divisions work
- Similarly, the Urban Department (Sl no 11 in this Chapter) has also been categorised into 5 divisions. Details by each division are mentioned.