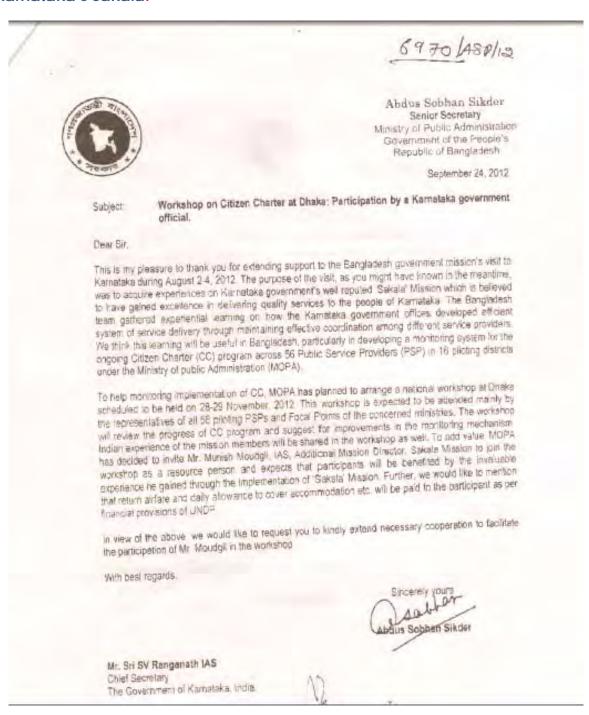

Recognition to Sakala is not only pouring in from other states within India, but also from other Countries. Bangladesh has invited Sakala Mission officials to be their resource person in implanting a system similar to Sakala in their country.