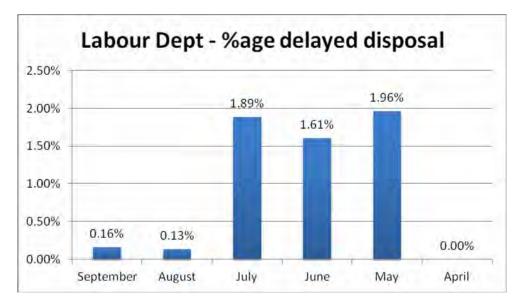

11. District performance has been marked based on some important criteria in Chapter 3(A). In Chapter 3 (B) –we have carried out a detailed analysis on Delayed disposals analysing each department and its trend. Delayed disposals are a very critical area for Sakala.